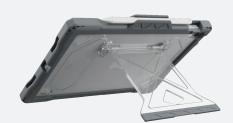

Custom-fit for the iPad 10

Featuring the repositionable FlexStand for unlimited viewing angles, the Shield Extreme-X2 case provides a perfect fit and outstanding protection for the iPad 10 (2024). The updated design features a completely clear back perfect for viewing asset tags and unique identifiers along with a rugged TPU exterior bumper for unrivalled shock dissipation and protection from drops and impact damage. This durable outer layer additionally resists grease, abrasion, and tears. The removable screen protector enables easy replacement and reinsertion as needed. The patent-pending FlexStand kickstand is virtually break-proof and provides unlimited, stable positioning options thanks to the easy-sliding friction hinge. The custom-fit design delivers easy access to all ports and buttons, ensuring seamless device functionality. Durable, updated corner anchors make it easy to add an (optional) hand strap, shoulder strap or any clip-on accessory.

# **KEY FEATURES**

- · Custom-fit design for the 10th gen iPad 10.9"
- Friction-hinge FlexStand kickstand smoothly slides into unlimited viewing angles, holds securely in place, and is virtually break-proof
- Built-In stylus holder accommodates the MAXCases active stylus; the Apple Pencil; and the Logitech crayon
- Outer layer of tough TPU resists shocks, grease, and abrasion
- · Commercial-grade, removeable/replaceable screen protector