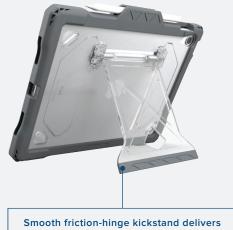

Custom-fit for the iPad 10

Featuring the repositionable FlexStand for unlimited viewing angles, the Shield Extreme-X2 case provides a perfect fit and outstanding protection for the iPad 10 (2024). The updated design features a completely clear back perfect for viewing asset tags and unique identifiers along with a rugged TPU exterior bumper for unrivalled shock dissipation and protection from drops and impact damage. This durable outer layer additionally resists grease, abrasion, and tears. The removable screen protector enables easy replacement and reinsertion as needed. The patent-pending FlexStand kickstand is virtually break-proof and provides unlimited, stable positioning options thanks to the easy-sliding friction hinge. The custom-fit design delivers easy access to all ports and buttons, ensuring seamless device functionality. Durable, updated corner anchors make it easy to add an (optional) hand strap, shoulder strap or any clip-on accessory.

# **KEY FEATURES**

- · Custom-fit design for the 10th gen iPad 10.9"
- Friction-hinge FlexStand kickstand smoothly slides into unlimited viewing angles, holds securely in place, and is virtually break-proof
- Built-In stylus holder accommodates the MAXCases active stylus; the Apple Pencil; and the Logitech crayon
- Outer layer of tough TPU resists shocks, grease, and abrasion
- · Commercial-grade, removeable/replaceable screen protector