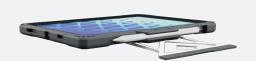

Custom-fit for the iPad 10

Featuring the repositionable FlexStand for unlimited viewing angles, the Shield Extreme-X2 case provides a perfect fit and outstanding protection for the iPad 10 (2024). The updated design features a completely clear back perfect for viewing asset tags and unique identifiers along with a rugged TPU exterior bumper for unrivalled shock dissipation and protection from drops and impact damage. This durable outer layer additionally resists grease, abrasion, and tears. The removable screen protector enables easy replacement and reinsertion as needed. The patent-pending FlexStand kickstand is virtually break-proof and provides unlimited, stable positioning options thanks to the easy-sliding friction hinge. The custom-fit design delivers easy access to all ports and buttons, ensuring seamless device functionality. Durable, updated corner anchors make it easy to add an (optional) hand strap, shoulder strap or any clip-on accessory.

# **KEY FEATURES**

- · Custom-fit design for the 10th gen iPad 10.9"
- Friction-hinge FlexStand kickstand smoothly slides into unlimited viewing angles, holds securely in place, and is virtually break-proof
- Built-In stylus holder accommodates the MAXCases active stylus; the Apple Pencil; and the Logitech crayon
- Outer layer of tough TPU resists shocks, grease, and abrasion
- · Commercial-grade, removeable/replaceable screen protector

### DESIGNED FOR Apple iPad 10 (2024)

APSXX2IP10BLK SHIELD EXTREME-X2 FOR IPAD 10 10.9"

unlimited positioning