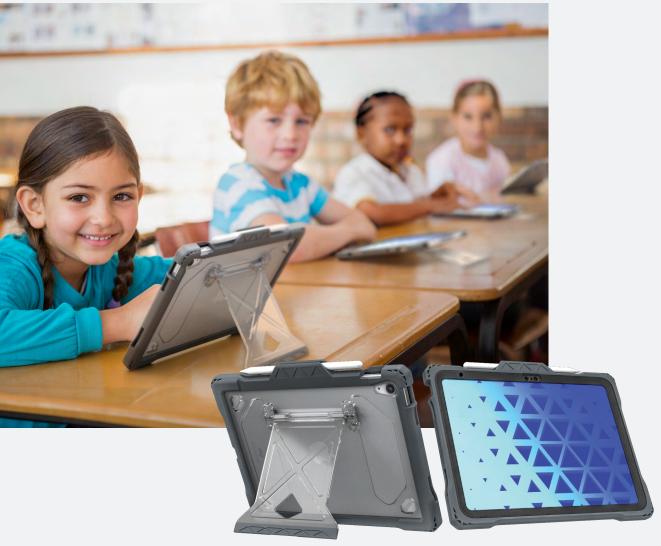

Custom-fit for the iPad 10

Featuring the repositionable FlexStand for unlimited viewing angles, the Shield Extreme-X2 case provides a perfect fit and outstanding protection for the iPad 10 (2024). The updated design features a completely clear back perfect for viewing asset tags and unique identifiers along with a rugged TPU exterior bumper for unrivalled shock dissipation and protection from drops and impact damage. This durable outer layer additionally resists grease, abrasion, and tears. The removable screen protector enables easy replacement and reinsertion as needed. The patent-pending FlexStand kickstand is virtually break-proof and provides unlimited, stable positioning options thanks to the easy-sliding friction hinge. The custom-fit design delivers easy access to all ports and buttons, ensuring seamless device functionality. Durable, updated corner anchors make it easy to add an (optional) hand strap, shoulder strap or any clip-on accessory.

### DESIGNED FOR Apple iPad 10 (2024)

APSXX2IP10BLK SHIELD EXTREME-X2 FOR IPAD 10 10.9"

unlimited positioning