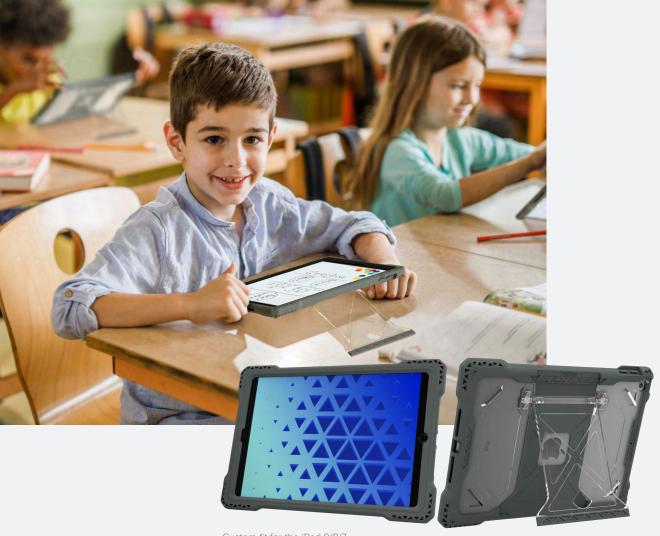

Custom-fit for the iPad 9/8/7

Exponentially more protective and with more functional features than its predecessors, the Shield Extreme-X2 provides a perfect fit for the iPad 9 and other 10.2" iPads. The new design features dual layers of tough TPU for outstanding impact and drop protection: a cushioning inner layer of TPU with an oil- and dirt-resistant outer layer. The removable screen protector enables easy replacement and reinsertion as needed. The virtually break-proof FlexStand kickstand provides unlimited, stable positioning options thanks to the easy-sliding friction hinge. The custom-fit design delivers easy access to all ports, openings, and buttons. Durable, updated corner anchors make it easy to add an (optional) hand strap, shoulder strap or any clip-on accessory.

## **KEY FEATURES**

- Custom-fit design for the iPad 9
- · Also compatible with the iPad 7 and 8
- Friction-hinge FlexStand kickstand smoothly slides into unlimited viewing angles, holds securely in place, and is virtually break-proof
- Dual layers of tough TPU deliver outstanding impact and drop protection with a cushioning inner layer and an oiland dirt-resistant exterior
- Commercial-grade, removeable/replaceable screen protector