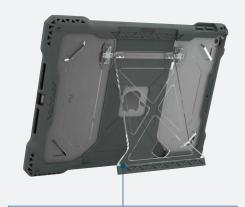

### DESIGNED FOR APPLE IPAD 9

(COMPATIBLE WITH IPAD 7/8)

AP-SXX2-IP9-BLK SHIELD EXTREMEX2 FOR IPAD 9 10.2"

Smooth friction-hinge kickstand delivers unlimited positioning