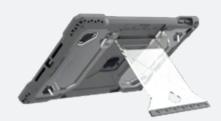

### DESIGNED FOR APPLE IPAD 9

(COMPATIBLE WITH IPAD 7/8)

AP-SXX2-IP9-BLK SHIELD EXTREMEX2 FOR IPAD 9 10.2"

Smooth friction-hinge kickstand delivers unlimited positioning