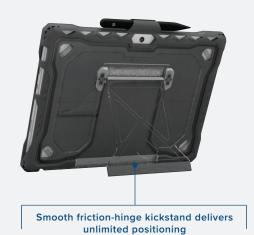

Protect Microsoft Surface Go 8 tablets and enjoy unlimited positioning with the Shield Extreme-X2 custom-fit case with friction-hinge kickstand. The enhanced design features dual layers of TPU for greater shock dissipation to protect from drops and impact. The virtually break-proof FlexStand adjusts smoothly to deliver infinitely customizable positioning, then stays securely in place. The custom-fit design delivers easy access to all ports, openings, and buttons. Durable, updated corner anchors make it easy to add an (optional) hand or shoulder strap. Seamless compatibility with the Microsoft Type Cover and stylus, or equivalent. (Keyboard cover and stylus not included.)

# **KEY FEATURES**

- Custom-fit design for the Microsoft Surface Pro 8
- Dual layers of tough TPU deliver outstanding impact and drop protection with a cushioning inner layer and an oil- and dirt-resistant exterior
- Friction-hinge kickstand enables secure, unlimited positioning
- Precision-fit access to all ports and functions