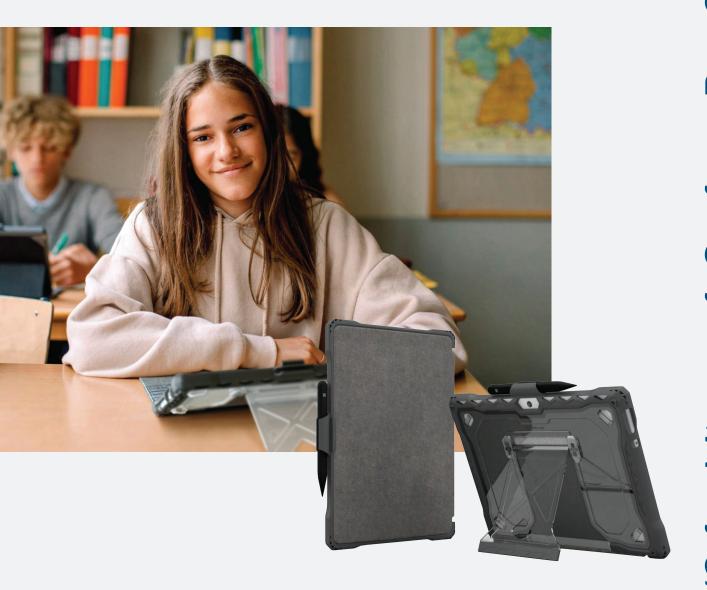

Protect Microsoft Surface Go 8 tablets and enjoy unlimited positioning with the Shield Extreme-X2 custom-fit case with friction-hinge kickstand. The enhanced design features dual layers of TPU for greater shock dissipation to protect from drops and impact. The virtually break-proof FlexStand adjusts smoothly to deliver infinitely customizable positioning, then stays securely in place. The custom-fit design delivers easy access to all ports, openings, and buttons. Durable, updated corner anchors make it easy to add an (optional) hand or shoulder strap. Seamless compatibility with the Microsoft Type Cover and stylus, or equivalent. (Keyboard cover and stylus not included.)

# **KEY FEATURES**

- Custom-fit design for the Microsoft Surface Pro 8
- Dual layers of tough TPU deliver outstanding impact and drop protection with a cushioning inner layer and an oil- and dirt-resistant exterior
- Friction-hinge kickstand enables secure, unlimited positioning
- Precision-fit access to all ports and functions