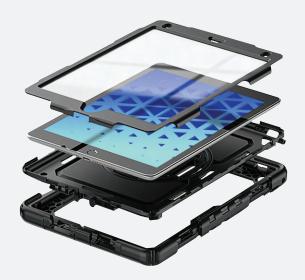

Enjoy flexible use and protect against drops, dings, and dirt with the MAXCases Extreme Shield case. The double-layer back design absorbs shock and safeguards corners against damage from a fall, while the commercial-grade screen protector prevents scratches. The two-position kickstand, rotating hand strap, and included shoulder strap provide versatile options for use. A convenient holder keeps your stylus close at hand. Customization with logo/colors, special features, and similar cases for virtually any iPad/tablet are available by request.

## **KEY FEATURES**

- · Perfect, custom-fit for each device model
- Rugged, dual-layer back design safeguards and absorbs shock
- Commercial-grade screen cover prevents scratches
- Port covers protect against dust buildup
- Integrated kickstand delivers two positioning options
- Removable rotating strap for easy one-handed vertical/horizontal use

DESIGNED FOR Apple iPad

AP-ES-IP56-BLK

APPLE iPad 5/6

Full-surround protection with dual-layer bumpers, clear back panel, and commercial-grade screen protector.