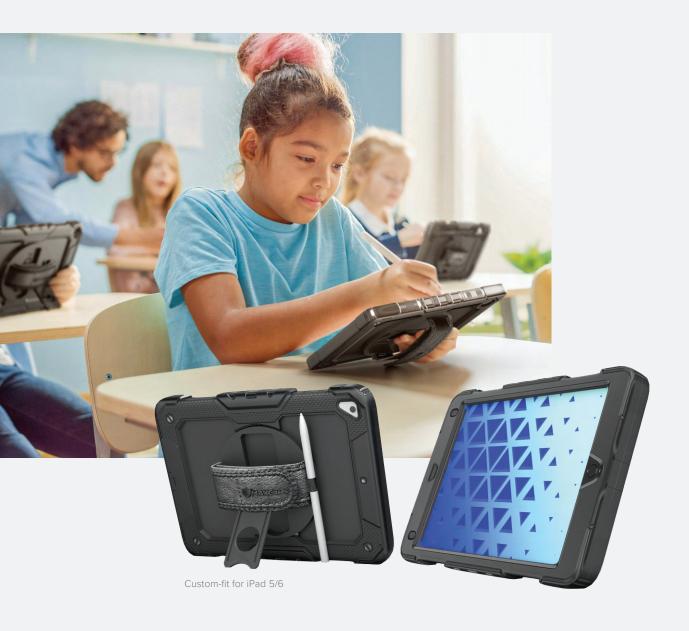

Enjoy flexible use and protect against drops, dings, and dirt with the MAXCases Extreme Shield case. The double-layer back design absorbs shock and safeguards corners against damage from a fall, while the commercial-grade screen protector prevents scratches. The two-position kickstand, rotating hand strap, and included shoulder strap provide versatile options for use. A convenient holder keeps your stylus close at hand. Customization with logo/colors, special features, and similar cases for virtually any iPad/tablet are available by request.

## Extreme Shield for Apple iPad 5/6

Full-surround protection & functional features

## **KEY FEATURES**

- · Perfect, custom-fit for each device model
- Rugged, dual-layer back design safeguards and absorbs shock
- Commercial-grade screen cover prevents scratches
- Port covers protect against dust buildup
- Integrated kickstand delivers two positioning options
- Removable rotating strap for easy one-handed vertical/horizontal use

- · Includes shoulder strap for versatile carrying
- Integrated holder keep stylus/pencil close at hand
- Available for virtually any iPad/Samsung/Lenovo tablet by request
- A range of colors is available with any quantity order
- Additional custom colors/logos and MAXProtec antibacterial upgrade available with minimum quantity

DESIGNED FOR Apple iPad

AP-ES-IP56-BLK

APPLE iPad 5/6

Full-surround protection with dual-layer bumpers, clear back panel, and commercial-grade screen protector.