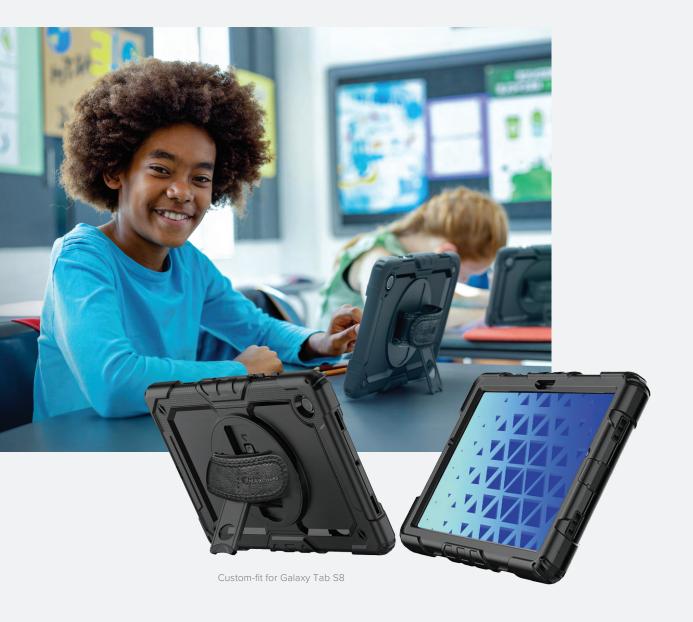

Enjoy flexible use and protect against drops, dings, and dirt with the MAXCases Extreme Shield case. The double-layer back design absorbs shock and safeguards corners against damage from a fall, while the commercial-grade screen protector prevents scratches. The two-position kickstand, rotating hand strap, and included shoulder strap provide versatile options for use. A convenient holder keeps your stylus close at hand. Customization with logo/colors, special features, and similar cases for virtually any iPad/tablet are available by request.

## **KEY FEATURES**

- · Perfect, custom-fit for each device model
- Rugged, dual-layer back design safeguards and absorbs shock
- Commercial-grade screen cover prevents scratches
- Port covers protect against dust buildup
- Integrated kickstand delivers two positioning options
- Removable rotating strap for easy one-handed vertical/horizontal use

- · Includes shoulder strap for versatile carrying
- · Integrated holder keep stylus/pencil close at hand
- Available for virtually any iPad/Samsung/Lenovo tablet by request
- A range of colors is available with any quantity order
- Additional custom colors/logos and MAXProtec antibacterial upgrade available with minimum quantity

**DESIGNED FOR Samsung Galaxy Tab** 

SS-ES-GTS8-BLK SAMSUNG GALAXY TAB S8

Full-surround protection with dual-layer bumpers, clear back panel, and commercial-grade screen protector.