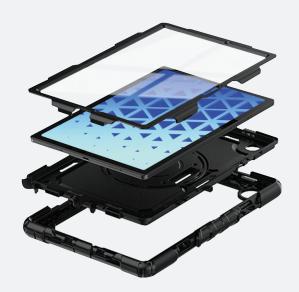

Enjoy flexible use and protect against drops, dings, and dirt with the MAXCases Extreme Shield case. The double-layer back design absorbs shock and safeguards corners against damage from a fall, while the commercial-grade screen protector prevents scratches. The two-position kickstand, rotating hand strap, and included shoulder strap provide versatile options for use. A convenient holder keeps your stylus close at hand. Customization with logo/colors, special features, and similar cases for virtually any iPad/tablet are available by request.

**DESIGNED FOR Samsung Galaxy Tab** 

SS-ES-GTS8-BLK SAMSUNG GALAXY TAB S8

Full-surround protection with dual-layer bumpers, clear back panel, and commercial-grade screen protector.