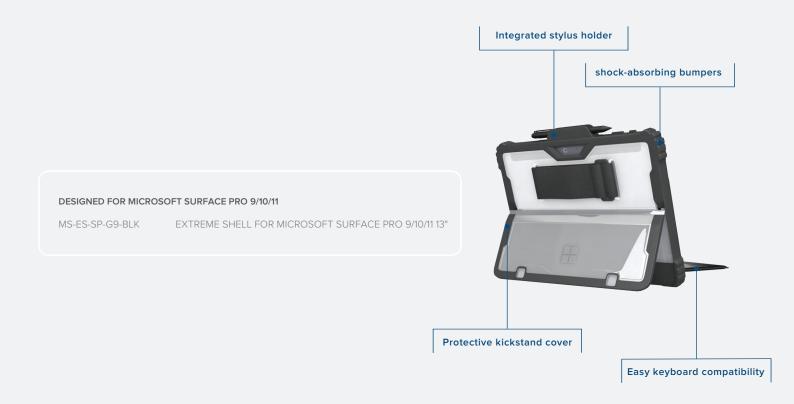

Safeguard Microsoft Surface Pro 9/10/11 tablets from damage due to drops, bumps and scratches with the custom-fit Extreme Shell case. Rugged, shock-absorbing bumpers surround an impact-resistant clear polycarbonate cover; reinforced corners increase shock-absorption for this vulnerable area, for added impact protection. The precise fit enables full use of the kickstand and all functional features.

## **KEY FEATURES**

- Exclusively designed for Microsoft Surface Pro 9/10/11
- Rugged protection combines clear hard shell and shock-absorbing bumpers
- Reinforced corners add protection against drop-damage
- Custom-fit provides easy access to all ports, plugs, speakers, and controls
- · Enables fast, easy use of Surface-compatible keyboard

- · Built-in holder keep stylus close at hand
- Clear rear window enables visibility and scanning of asset tags
- Custom colors, logos and MAXProtec antibacterial upgrade available with minimum quantity of 500 (additional fees apply)
- \*Keyboard not included\*