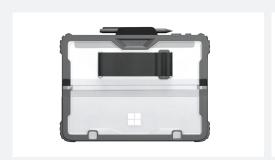

Safeguard Microsoft Surface Pro 9/10/11 tablets from damage due to drops, bumps and scratches with the custom-fit Extreme Shell case. Rugged, shock-absorbing bumpers surround an impact-resistant clear polycarbonate cover; reinforced corners increase shock-absorption for this vulnerable area, for added impact protection. The precise fit enables full use of the kickstand and all functional features.

## **KEY FEATURES**

- Exclusively designed for Microsoft Surface Pro 9/10/11
- Rugged protection combines clear hard shell and shock-absorbing bumpers
- Reinforced corners add protection against drop-damage
- Custom-fit provides easy access to all ports, plugs, speakers, and controls
- · Enables fast, easy use of Surface-compatible keyboard

- · Built-in holder keep stylus close at hand
- Clear rear window enables visibility and scanning of asset tags
- Custom colors, logos and MAXProtec antibacterial upgrade available with minimum quantity of 500 (additional fees apply)
- \*Keyboard not included\*