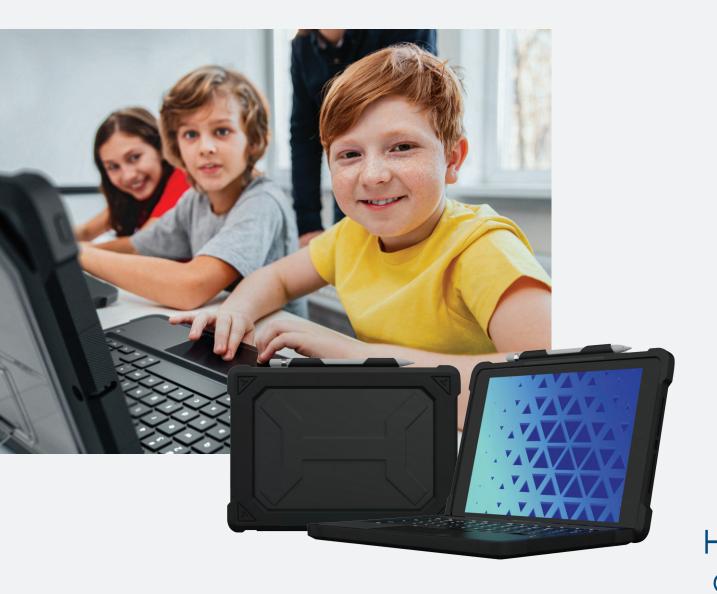

The Extreme KeyCase-T with Trackpad is an all-in-one protective case solution that lets iPad users choose typing, touchscreen or trackpad to best meet their needs. The rugged TPU bumper surrounds the iPad and keyboard to provide shock-absorbing protection against drops, scratches, spills, and wear & tear. The integrated design keeps keyboard and stylus always available, with nothing extra to keep track of or lose. Smart features help reduce classroom hassles, with tamper-proof keys and a water-resistant keyboard with integrated channels to drain liquid quickly in the event of spills. The custom fit ensures full functionality and easy access to camera, ports, and connections, while the built-in kickstand securely locks in place for stable use. All materials are smooth and easy to keep clean and sanitized. Meets CAASPP/ELPAC requirements for online test administration.

# Extreme KeyCase-T

Rugged iPad Protection Plus Keyboard w/ Trackpad