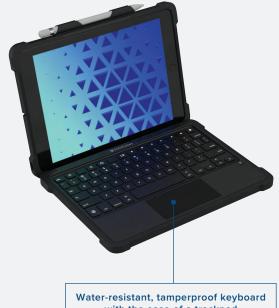

The Extreme KeyCase-T with Trackpad is an all-in-one protective case solution that lets iPad users choose typing, touchscreen or trackpad to best meet their needs. The rugged TPU bumper surrounds the iPad and keyboard to provide shock-absorbing protection against drops, scratches, spills, and wear & tear. The integrated design keeps keyboard and stylus always available, with nothing extra to keep track of or lose. Smart features help reduce classroom hassles, with tamper-proof keys and a water-resistant keyboard with integrated channels to drain liquid quickly in the event of spills. The custom fit ensures full functionality and easy access to camera, ports, and connections, while the built-in kickstand securely locks in place for stable use. All materials are smooth and easy to keep clean and sanitized. Meets CAASPP/ELPAC requirements for online test administration.

# **KEY FEATURES**

- Perfect custom-fit designs for the 10.9-inch iPad 10, 10.2-inch iPads 9/8/7 and 11-inch iPad Pro G5
- · Includes all-in-one iPad case and ruggedized keyboard with trackpad
- · Easily converts iPads for laptop-like typing and trackpad cursor control
- Shock-absorbing protection against drops, scratches, spills, and wear & tear
- · Water-resistant keyboard quickly drains liquids in the event of a spill
- Keys are rugged and tamper-proof (non-removable)