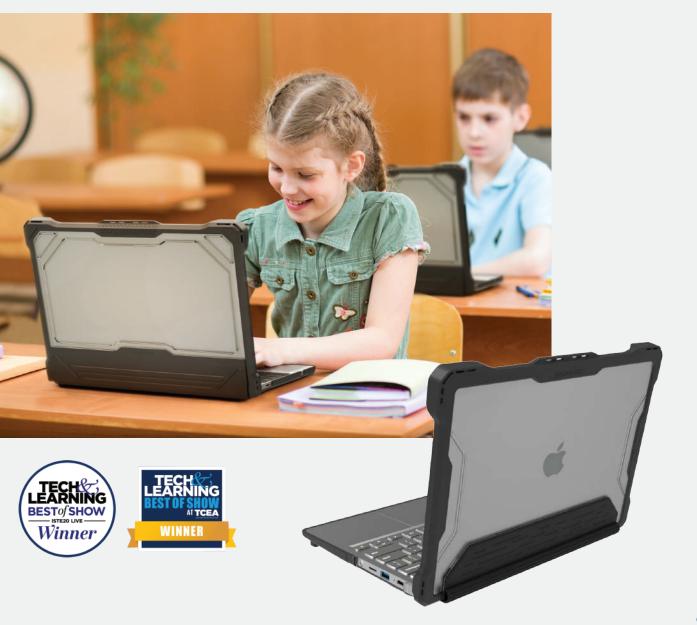

Featuring a wrap-around "book-cover" design, the Extreme Shell-S delivers rugged, all-around coverage and a solid grip with our new MAXGrip spine, designed to also protect the vulnerable hinge area. Tough TPU bumpers safeguard edges, while corners get extra care with an enhanced, air-cushioned top that overlaps the closed device for added drop protection. Made of compound polycarbonate, thermoplastic and polyurethane, the rigid top and bottom panels add scratch-resistant protection against dings, drops and bumps. The textured, MAXGrip spine gives students a solid grip, helping prevent drops. Non-slip feet plus the textured spine wrap make for super-stable typing, and IT staff will appreciate the fast, one-piece installation and easy visibility to asset tags. With a snug, perfect fit, the Extreme Shell-S supports all device functions and provides easy port access.

## Extreme Shell<sup>®</sup>-S

Prevents drops & damage with MAXGrip 360° protection