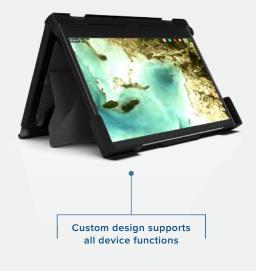

Featuring a wrap-around "book-cover" design, the Extreme Shell-S delivers rugged, all-around coverage and a solid grip with our new MAXGrip spine, designed to also protect the vulnerable hinge area. Tough TPU bumpers safeguard edges, while corners get extra care with an enhanced, air-cushioned top that overlaps the closed device for added drop protection. Made of compound polycarbonate, thermoplastic and polyurethane, the rigid top and bottom panels add scratch-resistant protection against dings, drops and bumps. The textured, MAXGrip spine gives students a solid grip, helping prevent drops. Non-slip feet plus the textured spine wrap make for super-stable typing, and IT staff will appreciate the fast, one-piece installation and easy visibility to asset tags. With a snug, perfect fit, the Extreme Shell-S supports all device functions and provides easy port access.

- Clear, rigid top and bottom panels repel scratches & impact damage
- Non-slip feet plus textured spine-wrap deliver super-stable typing
- One-piece design makes installation fast & easy
- Custom fit supports all device functions & port access