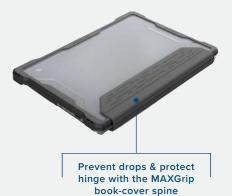

Featuring a wrap-around "book-cover" design, the Extreme Shell-S delivers rugged, all-around coverage and a solid grip with our new MAXGrip spine, designed to also protect the vulnerable hinge area. Tough TPU bumpers safeguard edges, while corners get extra care with an enhanced, air-cushioned top that overlaps the closed device for added drop protection. Made of compound polycarbonate, thermoplastic and polyurethane, the rigid top and bottom panels add scratch-resistant protection against dings, drops and bumps. The textured, MAXGrip spine gives students a solid grip, helping prevent drops. Non-slip feet plus the textured spine wrap make for super-stable typing, and IT staff will appreciate the fast, one-piece installation and easy visibility to asset tags. With a snug, perfect fit, the Extreme Shell-S supports all device functions and provides easy port access.

## **KEY FEATURES**

- Wrap-around design delivers full coverage
- Tough TPU bumpers surround edges; overhang corners add protection
- Durable spine wrap protects the vulnerable hinge area while adding a textured, firm-grip surface to help prevent drops
- Book-cover spine adds textured grip area and helps prevent drops