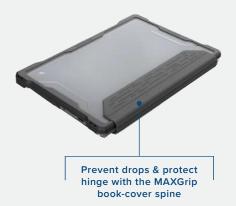

Featuring a wrap-around "book-cover" design, the Extreme Shell-S delivers rugged, all-around coverage and a solid grip with our new MAXGrip spine, designed to also protect the vulnerable hinge area. Tough TPU bumpers safeguard edges, while corners get extra care with an enhanced, air-cushioned top that overlaps the closed device for added drop protection. Made of compound polycarbonate, thermoplastic and polyurethane, the rigid top and bottom panels add scratch-resistant protection against dings, drops and bumps. The textured, MAXGrip spine gives students a solid grip, helping prevent drops. Non-slip feet plus the textured spine wrap make for super-stable typing, and IT staff will appreciate the fast, one-piece installation and easy visibility to asset tags. With a snug, perfect fit, the Extreme Shell-S supports all device functions and provides easy port access.

# **KEY FEATURES**

- · Wrap-around design delivers full coverage
- Tough TPU bumpers surround edges; overhang corners add protection
- Durable spine wrap protects the vulnerable hinge area while adding a textured, firm-grip surface to help prevent drops
- Book-cover spine adds textured grip area and helps prevent drops