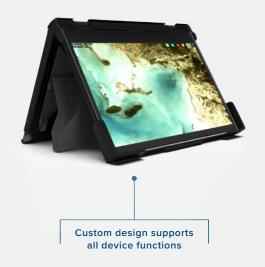

- Clear, rigid top and bottom panels repel scratches & impact damage
- Non-slip feet plus textured spine-wrap deliver super-stable typing
- One-piece design makes installation fast & easy
- Custom fit supports all device functions & port access

Featuring a wrap-around "book-cover" design, the Extreme Shell-S delivers rugged, all-around coverage and a solid grip with our new MAXGrip spine, designed to also protect the vulnerable hinge area. Tough TPU bumpers safeguard edges, while corners get extra care with an enhanced, air-cushioned top that overlaps the closed device for added drop protection. Made of compound polycarbonate, thermoplastic and polyurethane, the rigid top and bottom panels add scratch-resistant protection against dings, drops and bumps. The textured, MAXGrip spine gives students a solid grip, helping prevent drops. Non-slip feet plus the textured spine wrap make for super-stable typing, and IT staff will appreciate the fast, one-piece installation and easy visibility to asset tags. With a snug, perfect fit, the Extreme Shell-S supports all device functions and provides easy port access.