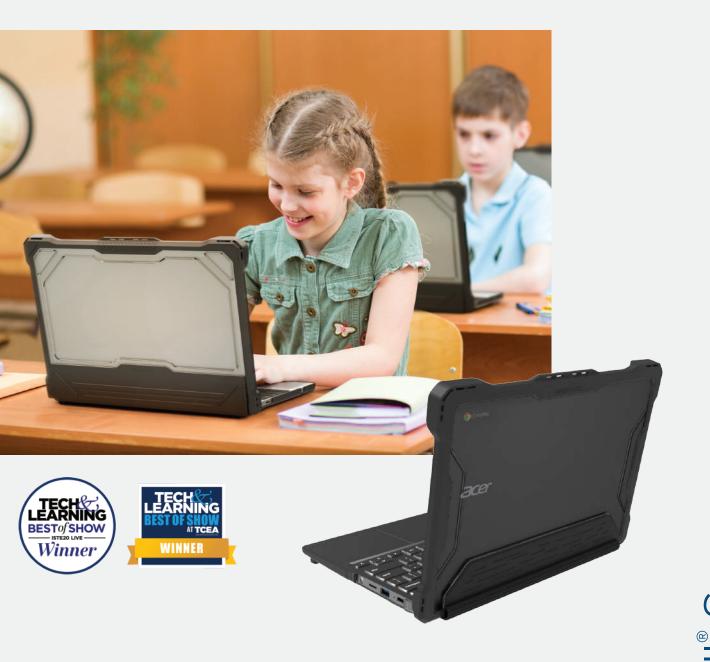

Featuring a wrap-around "book-cover" design, the Extreme Shell-S delivers rugged, all-around coverage and a solid grip with our new MAXGrip spine, designed to also protect the vulnerable hinge area. Tough TPU bumpers safeguard edges, while corners get extra care with an enhanced, air-cushioned top that overlaps the closed device for added drop protection. Made of compound polycarbonate, thermoplastic and polyurethane, the rigid top and bottom panels add scratch-resistant protection against dings, drops and bumps. The textured, MAXGrip spine gives students a solid grip, helping prevent drops. Non-slip feet plus the textured spine wrap make for super-stable typing, and IT staff will appreciate the fast, one-piece installation and easy visibility to asset tags. With a snug, perfect fit, the Extreme Shell-S supports all device functions and provides easy port access.

# **KEY FEATURES**

- · Wrap-around design delivers full coverage
- Tough TPU bumpers surround edges; overhang corners add protection
- Durable spine wrap protects the vulnerable hinge area while adding a textured, firm-grip surface to help prevent drops
- Book-cover spine adds textured grip area and helps prevent drops

- Clear, rigid top and bottom panels repel scratches & impact damage
- Non-slip feet plus textured spine-wrap deliver super-stable typing
- One-piece design makes installation fast & easy
- Custom fit supports all device functions & port access