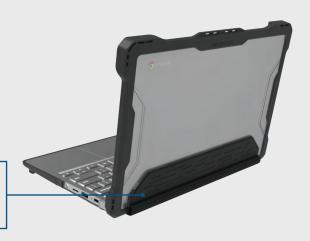

## **KEY FEATURES OF BOTH CASES**

**Tough top/bottom panels** Clear PC protects against scratches & dings; provides

easy asset tag visibility

Rugged 2-layer bumpers Soft interior adds shock absorption; exterior TPU resists dirt, oil & tears

Overhang corners

Doubles the protection when device is closed

Full functionality
Supports all device
functions and provides
easy port access

Complete flexibility
Both designs enable full
360-degree functionality
for 2:1 devices