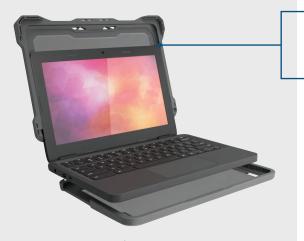

## **Extreme Shell-F**

Rugged slide-on top design adds screen protection

A two piece case

Slide top eliminates pressure hotspots around screen

Advanced design further protects screen

Durable spine wrap provides added hinge protection

Textured surface provides a non-slip grip