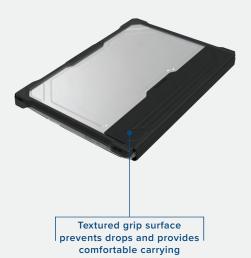

An all-new category of cases, the MAXCases Extreme Shell-L delivers robust, full-coverage protection in a new lightweight and budget-friendly design. The rugged top protects the expensive-to-repair device screen with a clear, rigid panel made of compound polycarbonate, surrounded by an impact-absorbing TPU bumper and enhanced corners. The device's bottom is safeguarded against impact and scratches by another clear compound panel. Our textured MAXGrip wrap connects the panels, delivering added hinge protection and a wide grip-assist surface. Custom-designed for each device model, the Extreme Shell-L delivers a snug, perfect fit and supports all device functions and port access.

- Durable spine wrap on most models protects the hinge area while adding a textured, grip-assist surface to help prevent drops
- The top and bottom connectors on larger models are lightweight and unobtrusive, while positioned to provide added hinge protection
- Perfect-fit design supports all device functions & port access
- Ballistic/blue glass screen protectors and customer colors/logos/MAXProtec antibacterial upgrade available with minimum quantities