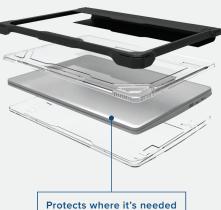

An all-new category of cases, the MAXCases Extreme Shell-L delivers robust, full-coverage protection in a new lightweight and budget-friendly design. The rugged top protects the expensive-to-repair device screen with a clear, rigid panel made of compound polycarbonate, surrounded by an impact-absorbing TPU bumper and enhanced corners. The device's bottom is safeguarded against impact and scratches by another clear compound panel. Our textured MAXGrip wrap connects the panels, delivering added hinge protection and a wide grip-assist surface. Custom-designed for each device model, the Extreme Shell-L delivers a snug, perfect fit and supports all device functions and port access.

## **KEY FEATURES**

- · Custom-fit compatibility with each device model
- Full-coverage design delivers cost-conscious, lightweight protection
- TPU bumpers and corners absorb shock
- Overhang design protects top and bottom corners when device is closed
- Clear, rigid top and bottom panels guard against scratches & impact damage