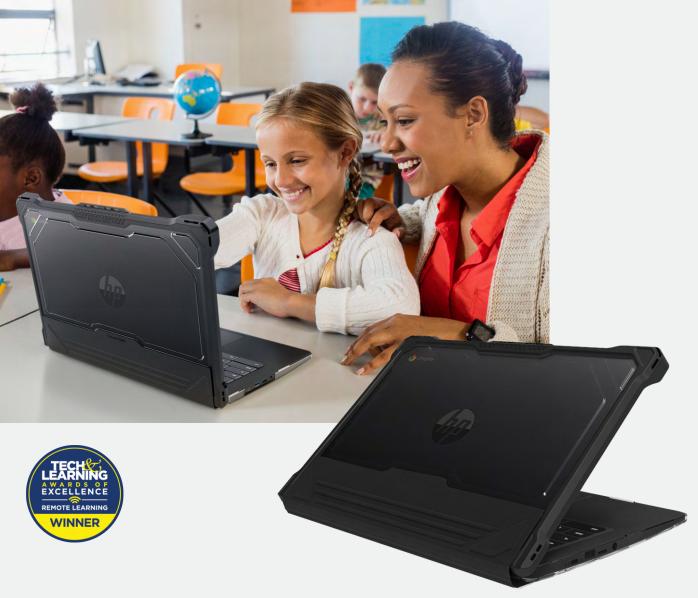

An all-new category of cases, the MAXCases Extreme Shell-L delivers robust, full-coverage protection in a new lightweight and budget-friendly design. The rugged top protects the expensive-to-repair device screen with a clear, rigid panel made of compound polycarbonate, surrounded by an impact-absorbing TPU bumper and enhanced corners. The device's bottom is safeguarded against impact and scratches by another clear compound panel. Our textured MAXGrip wrap connects the panels, delivering added hinge protection and a wide grip-assist surface. Custom-designed for each device model, the Extreme Shell-L delivers a snug, perfect fit and supports all device functions and port access.

## **KEY FEATURES**

- · Custom-fit compatibility with each device model
- Full-coverage design delivers cost-conscious, lightweight protection
- TPU bumpers and corners absorb shock
- Overhang design protects top and bottom corners when device is closed
- Clear, rigid top and bottom panels guard against scratches & impact damage

- Durable spine wrap on most models protects the hinge area while adding a textured, grip-assist surface to help prevent drops
- The top and bottom connectors on larger models are lightweight and unobtrusive, while positioned to provide added hinge protection
- Perfect-fit design supports all device functions & port access
- Ballistic/blue glass screen protectors and customer colors/logos/MAXProtec antibacterial upgrade available with minimum quantities