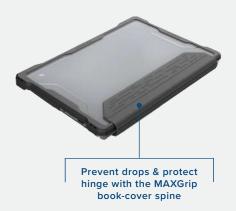

Featuring a wrap-around "book-cover" design, the Extreme Shell-S delivers rugged, all-around coverage and a solid grip with our new MAXGrip spine, designed to also protect the vulnerable hinge area. Tough TPU bumpers safeguard edges, while corners get extra care with an enhanced, air-cushioned top that overlaps the closed device for added drop protection. Made of compound polycarbonate, thermoplastic and polyurethane, the rigid top and bottom panels add scratch-resistant protection against dings, drops and bumps. The textured, MAXGrip spine gives students a solid grip, helping prevent drops. Non-slip feet plus the textured spine wrap make for super-stable typing, and IT staff will appreciate the fast, one-piece installation and easy visibility to asset tags. With a snug, perfect fit, the Extreme Shell-S supports all device functions and provides easy port access.

# **KEY FEATURES**

- · Wrap-around design delivers full coverage
- Tough TPU bumpers surround edges; overhang corners add protection
- Durable spine wrap protects the vulnerable hinge area while adding a textured, firm-grip surface to help prevent drops
- Book-cover spine adds textured grip area and helps prevent drops