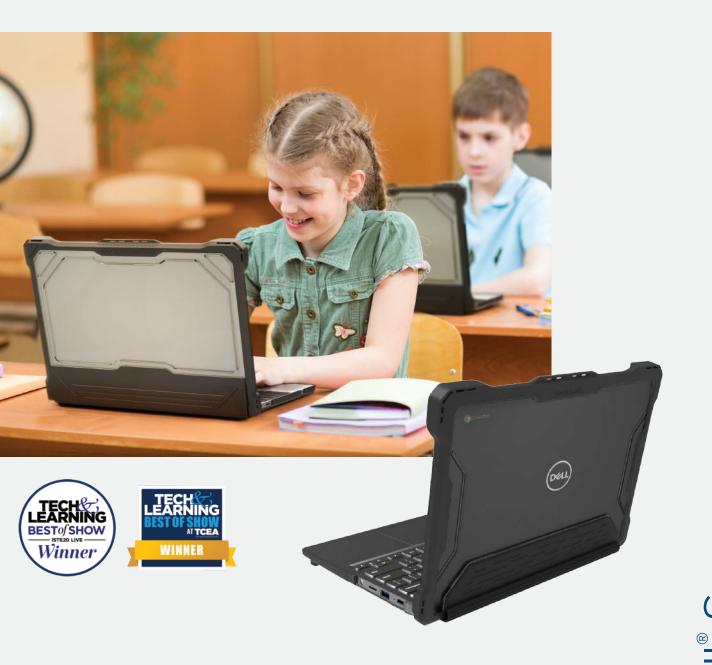

Featuring a wrap-around "book-cover" design, the Extreme Shell-S delivers rugged, all-around coverage and a solid grip with our new MAXGrip spine, designed to also protect the vulnerable hinge area. Tough TPU bumpers safeguard edges, while corners get extra care with an enhanced, air-cushioned top that overlaps the closed device for added drop protection. Made of compound polycarbonate, thermoplastic and polyurethane, the rigid top and bottom panels add scratch-resistant protection against dings, drops and bumps. The textured, MAXGrip spine gives students a solid grip, helping prevent drops. Non-slip feet plus the textured spine wrap make for super-stable typing, and IT staff will appreciate the fast, one-piece installation and easy visibility to asset tags. With a snug, perfect fit, the Extreme Shell-S supports all device functions and provides easy port access.

# **KEY FEATURES**

- · Wrap-around design delivers full coverage
- Tough TPU bumpers surround edges; overhang corners add protection
- Durable spine wrap protects the vulnerable hinge area while adding a textured, firm-grip surface to help prevent drops
- Book-cover spine adds textured grip area and helps prevent drops

- Clear, rigid top and bottom panels repel scratches & impact damage
- Non-slip feet plus textured spine-wrap deliver super-stable typing
- One-piece design makes installation fast & easy
- Custom fit supports all device functions & port access