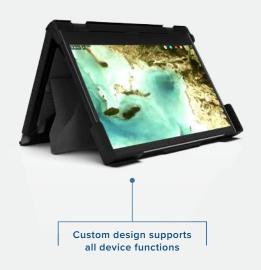

Featuring a wrap-around "book-cover" design, the Extreme Shell-S delivers rugged, all-around coverage and a solid grip with our new MAXGrip spine, designed to also protect the vulnerable hinge area. Tough TPU bumpers safeguard edges, while corners get extra care with an enhanced, air-cushioned top that overlaps the closed device for added drop protection. Made of compound polycarbonate, thermoplastic and polyurethane, the rigid top and bottom panels add scratch-resistant protection against dings, drops and bumps. The textured, MAXGrip spine gives students a solid grip, helping prevent drops. Non-slip feet plus the textured spine wrap make for super-stable typing, and IT staff will appreciate the fast, one-piece installation and easy visibility to asset tags. With a snug, perfect fit, the Extreme Shell-S supports all device functions and provides easy port access.

- Clear, rigid top and bottom panels repel scratches & impact damage
- Non-slip feet plus textured spine-wrap deliver super-stable typing
- One-piece design makes installation fast & easy
- Custom fit supports all device functions & port access