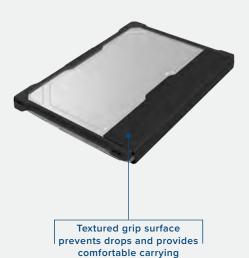

- Durable spine wrap on most models protects the hinge area while adding a textured, grip-assist surface to help prevent drops
- The top and bottom connectors on larger models are lightweight and unobtrusive, while positioned to provide added hinge protection
- Perfect-fit design supports all device functions & port access
- Ballistic/blue glass screen protectors and customer colors/logos/MAXProtec antibacterial upgrade available with minimum quantities