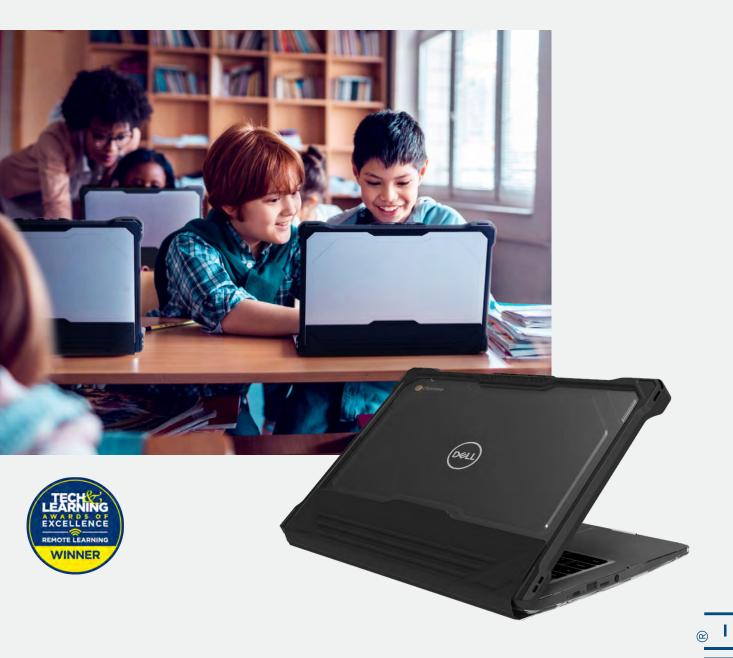

An all-new category of cases, the MAXCases Extreme Shell-L delivers robust, full-coverage protection in a new lightweight and budget-friendly design. The rugged top protects the expensive-to-repair device screen with a clear, rigid panel made of compound polycarbonate, surrounded by an impact-absorbing TPU bumper and enhanced corners. The device's bottom is safeguarded against impact and scratches by another clear compound panel. Our textured MAXGrip wrap connects the panels, delivering added hinge protection and a wide grip-assist surface. Custom-designed for each device model, the Extreme Shell-L delivers a snug, perfect fit and supports all device functions and port access.

## Extreme Shell<sup>®</sup>-L

Robust protection, lightweight budget-minded design