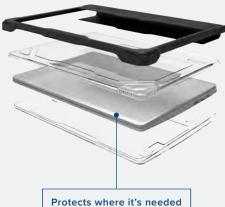

An all-new category of cases, the MAXCases Extreme Shell-L delivers robust, full-coverage protection in a new lightweight and budget-friendly design. The rugged top protects the expensive-to-repair device screen with a clear, rigid panel made of compound polycarbonate, surrounded by an impact-absorbing TPU bumper and enhanced corners. The device's bottom is safeguarded against impact and scratches by another clear compound panel. Our textured MAXGrip wrap connects the panels, delivering added hinge protection and a wide grip-assist surface. Custom-designed for each device model, the Extreme Shell-L delivers a snug, perfect fit and supports all device functions and port access.

## **KEY FEATURES**

- · Custom-fit compatibility with each device model
- Full-coverage design delivers cost-conscious, lightweight protection
- TPU bumpers and corners absorb shock
- Overhang design protects top and bottom corners when device is closed
- Clear, rigid top and bottom panels guard against scratches & impact damage