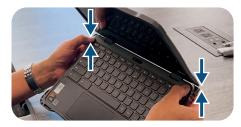

## Installation

## Slide-on design benefits

- Equalizes pressure around the screen, adding rigidity to this delicate area for greater protection when students grab screen or drop an open device.
- Lightweight design with more continuous surface area dissipates the energy of a drop and prevents undue stress on the device hinges.
- Easy installation with a single downward motion.
- Patented IP keeps case from popping off during drops.