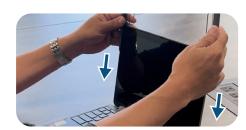

## Installation

## Slide-on design benefits

- Equalizes pressure around the screen, adding rigidity to this delicate area for greater protection when students grab screen or drop an open device.
- Lightweight design with more continuous surface area dissipates the energy of a drop and prevents undue stress on the device hinges.
- Easy installation with a single downward motion.
- Patented IP keeps case from popping off during drops.