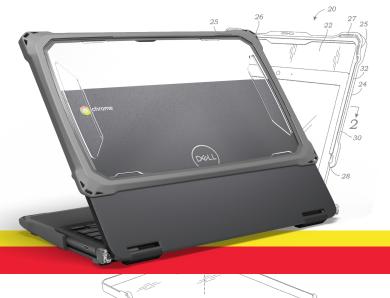

Design Patent

Exclusive. patented design

Independently tested to MIL-STD for 26 drops from 4 feet

Lifetime limited warranty