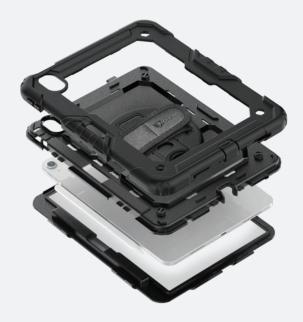

Full-surround protection with dual-layer bumpers, clear back panel, and commercial-grade screen protector.