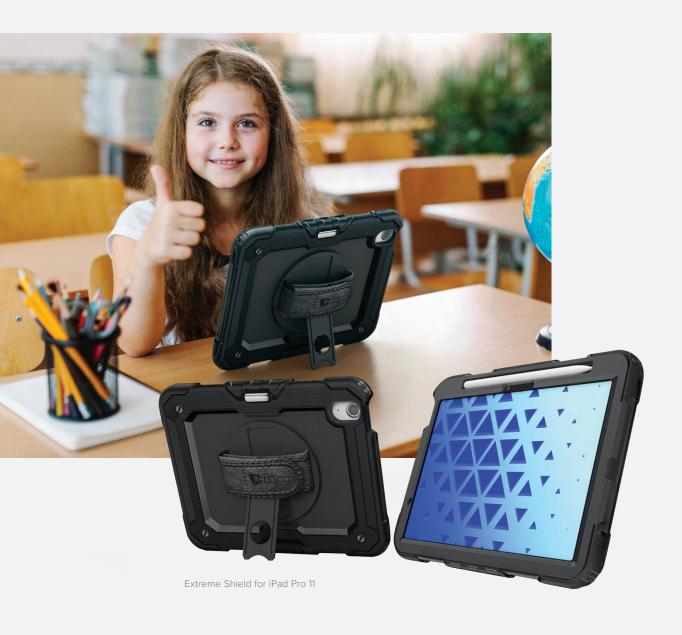

Enjoy flexible use and protect against drops, dings, and dirt with the MAXCases Extreme Shield case. The double-layer back design absorbs shock and safeguards corners against damage from a fall, while the commercial-grade screen protector prevents scratches. The two-position kickstand, rotating hand strap, and included shoulder strap provide versatile options for use. A convenient holder keeps your Apple Pencil or equivalent close at hand. Customization with logo/colors, special features, and similar cases for virtually any iPad/tablet are available by request.

# Extreme Shield for iPad Pro 11"

Full-surround protection & functional features

# **KEY FEATURES**

- · Perfect, custom-fit for each device model
- Rugged, dual-layer back design safeguards and absorbs shock
- Commercial-grade screen cover prevents scratches
- · Port covers protect against dust buildup
- Integrated kickstand delivers two positioning options
- Removable rotating strap for easy one-handed vertical/horizontal use

- Includes shoulder strap for versatile carrying
- · Integrated holder keep stylus/pencil close at hand
- Available for virtually any iPad/Samsung/Lenovo tablet by request
- A range of colors is available with any quantity order
- Additional custom colors, logos and MAXProtec antibacterial upgrade available with minimum quantity of 500 (additional fees apply)

## DESIGNED FOR iPad Pro 11-inch

AP-ES-IPP-1120-BLK

Extreme Shield for iPad Pro 11" (2018/2020/2021/2022) & (iPad Air 4 2020/iPad Air 5 2022) w/ Hand Strap, Shoulder Strap, Pencil Garage & Screen Protector (Black)