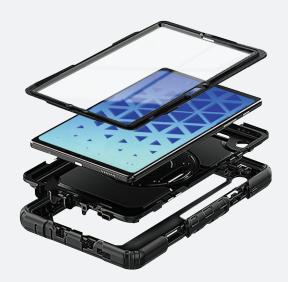

Enjoy flexible use and protect against drops, dings, and dirt with the MAXCases Extreme Shield case. The double-layer back design absorbs shock and safeguards corners against damage from a fall, while the commercial-grade screen protector prevents scratches. The two-position kickstand, rotating hand strap, and included shoulder strap provide versatile options for use. A convenient holder keeps your stylus close at hand. Customization with logo/colors, special features, and similar cases for virtually any iPad/tablet are available by request.

**DESIGNED FOR Samsung Galaxy Tab** 

SS-ES-GTS9F-BLK SAMSUNG GALAXY TAB S9 FE

Full-surround protection with dual-layer bumpers, clear back panel, and commercial-grade screen protector.