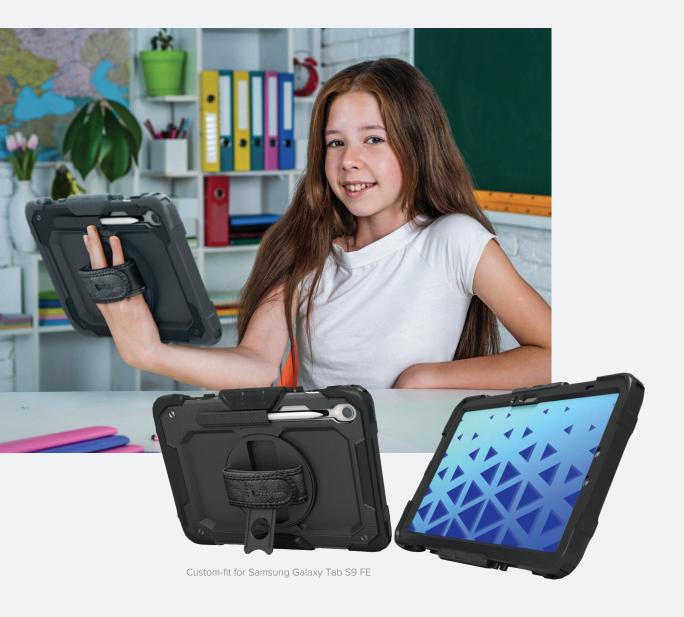

Enjoy flexible use and protect against drops, dings, and dirt with the MAXCases Extreme Shield case. The double-layer back design absorbs shock and safeguards corners against damage from a fall, while the commercial-grade screen protector prevents scratches. The two-position kickstand, rotating hand strap, and included shoulder strap provide versatile options for use. A convenient holder keeps your stylus close at hand. Customization with logo/colors, special features, and similar cases for virtually any iPad/tablet are available by request.

## **KEY FEATURES**

- · Perfect, custom-fit for each device model
- Rugged, dual-layer back design safeguards and absorbs shock
- Commercial-grade screen cover prevents scratches
- Port covers protect against dust buildup
- Integrated kickstand delivers two positioning options
- Removable rotating strap for easy one-handed vertical/horizontal use

- Includes shoulder strap for versatile carrying
- Integrated holder keep stylus/pencil close at hand
- Available for virtually any iPad/Samsung/Lenovo tablet by request
- A range of colors is available with any quantity order
- Additional custom colors/logos and MAXProtec antibacterial upgrade available with minimum quantity

**DESIGNED FOR Samsung Galaxy Tab** 

SS-ES-GTS9F-BLK SAMSUNG GALAXY TAB S9 FE

Full-surround protection with dual-layer bumpers, clear back panel, and commercial-grade screen protector.