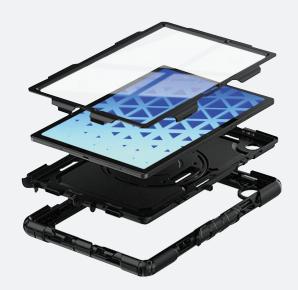

Enjoy flexible use and protect against drops, dings, and dirt with the MAXCases Extreme Shield case. The double-layer back design absorbs shock and safeguards corners against damage from a fall, while the commercial-grade screen protector prevents scratches. The two-position kickstand, rotating hand strap, and included shoulder strap provide versatile options for use. A convenient holder keeps your stylus close at hand. Customization with logo/colors, special features, and similar cases for virtually any iPad/tablet are available by request.

## **KEY FEATURES**

- · Perfect, custom-fit for each device model
- Rugged, dual-layer back design safeguards and absorbs shock
- Commercial-grade screen cover prevents scratches
- Port covers protect against dust buildup
- Integrated kickstand delivers two positioning options
- Removable rotating strap for easy one-handed vertical/horizontal use

DESIGNED FOR Samsung Galaxy Tab

SS-ES-GTA8A-BLK SAMSUNG GALAXY TAB A8

Full-surround protection with dual-layer bumpers, clear back panel, and commercial-grade screen protector.