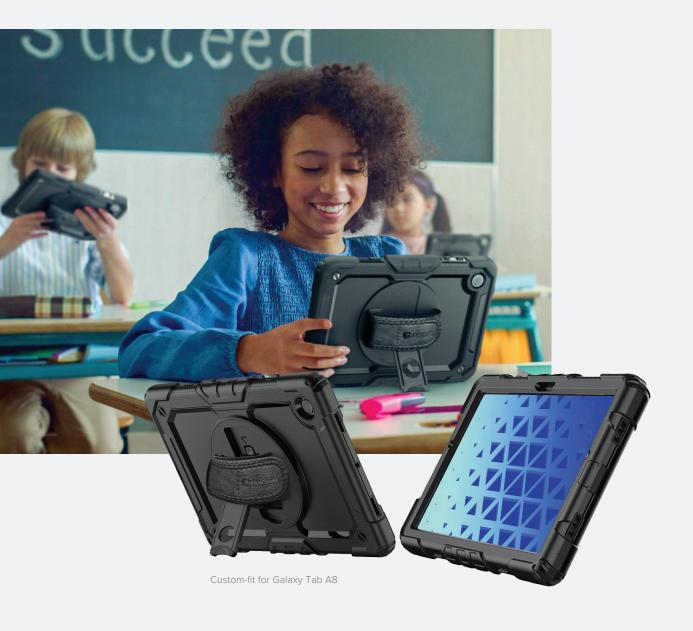

Enjoy flexible use and protect against drops, dings, and dirt with the MAXCases Extreme Shield case. The double-layer back design absorbs shock and safeguards corners against damage from a fall, while the commercial-grade screen protector prevents scratches. The two-position kickstand, rotating hand strap, and included shoulder strap provide versatile options for use. A convenient holder keeps your stylus close at hand. Customization with logo/colors, special features, and similar cases for virtually any iPad/tablet are available by request.

## **KEY FEATURES**

- · Perfect, custom-fit for each device model
- Rugged, dual-layer back design safeguards and absorbs shock
- Commercial-grade screen cover prevents scratches
- Port covers protect against dust buildup
- Integrated kickstand delivers two positioning options
- Removable rotating strap for easy one-handed vertical/horizontal use

- Includes shoulder strap for versatile carrying
- · Integrated holder keep stylus/pencil close at hand
- Available for virtually any iPad/Samsung/Lenovo tablet by request
- A range of colors is available with any quantity order
- Additional custom colors/logos and MAXProtec antibacterial upgrade available with minimum quantity

DESIGNED FOR Samsung Galaxy Tab

SS-ES-GTA8A-BLK SAMSUNG GALAXY TAB A8

Full-surround protection with dual-layer bumpers, clear back panel, and commercial-grade screen protector.