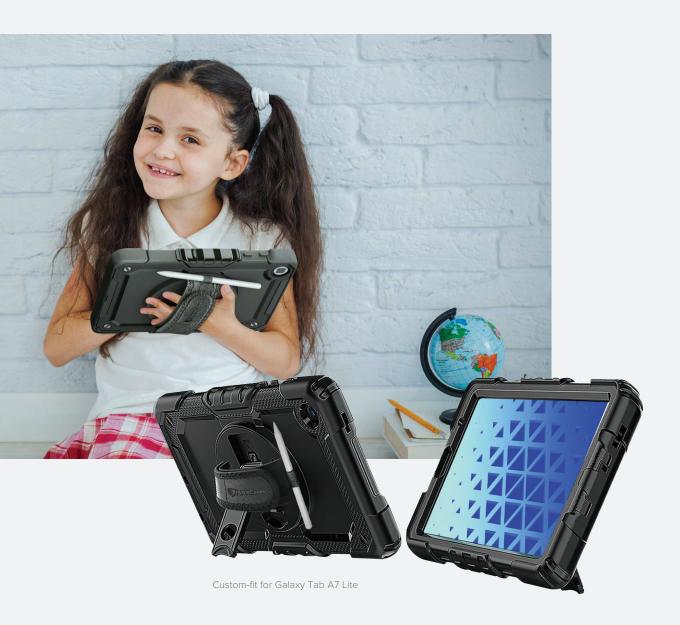

Enjoy flexible use and protect against drops, dings, and dirt with the MAXCases Extreme Shield case. The double-layer back design absorbs shock and safeguards corners against damage from a fall, while the commercial-grade screen protector prevents scratches. The two-position kickstand, rotating hand strap, and included shoulder strap provide versatile options for use. A convenient holder keeps your stylus close at hand. Customization with logo/colors, special features, and similar cases for virtually any iPad/tablet are available by request.

## Extreme Shield for Samsung Galaxy Tab A7 Lite

Full-surround protection & functional features

## **KEY FEATURES**

- · Perfect, custom-fit for each device model
- Rugged, dual-layer back design safeguards and absorbs shock
- Commercial-grade screen cover prevents scratches
- · Port covers protect against dust buildup
- Integrated kickstand delivers two positioning options
- Removable rotating strap for easy one-handed vertical/horizontal use

- · Includes shoulder strap for versatile carrying
- Integrated holder keep stylus/pencil close at hand
- Available for virtually any iPad/Samsung/Lenovo tablet by request
- A range of colors is available with any quantity order
- Additional custom colors/logos and MAXProtec antibacterial upgrade available with minimum quantity

DESIGNED FOR Samsung Galaxy Tab

SS-ES-GTA7-BLK DESIGNED FOR SAMSUNG GALAXY TAB A7 LITE

Full-surround protection with dual-layer bumpers, clear back panel, and commercial-grade screen protector.