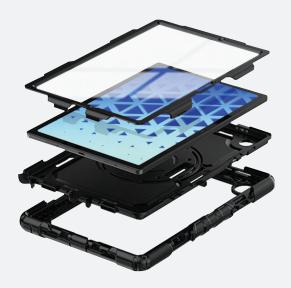

Enjoy flexible use and protect against drops, dings, and dirt with the MAXCases Extreme Shield case. The double-layer back design absorbs shock and safeguards corners against damage from a fall, while the commercial-grade screen protector prevents scratches. The two-position kickstand, rotating hand strap, and included shoulder strap provide versatile options for use. A convenient holder keeps your stylus close at hand. Customization with logo/colors, special features, and similar cases for virtually any iPad/tablet are available by request.

## **KEY FEATURES**

- · Perfect, custom-fit for each device model
- Rugged, dual-layer back design safeguards and absorbs shock
- Commercial-grade screen cover prevents scratches
- · Port covers protect against dust buildup
- Integrated kickstand delivers two positioning options
- Removable rotating strap for easy one-handed vertical/horizontal use

DESIGNED FOR Samsung Galaxy Tab

SS-ES-GTA7-BLK DESIGNED FOR SAMSUNG GALAXY TAB A7 LITE

Full-surround protection with dual-layer bumpers, clear back panel, and commercial-grade screen protector.