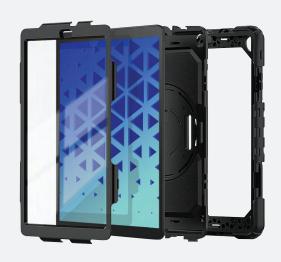

## DESIGNED FOR Samsung Galaxy Tab

LN-ES-K10-BLK SAMSUNG GALAXY TAB A 10.1" (2019 T510/T515)

Full-surround protection with dual-layer bumpers, clear back panel, and commercial-grade screen protector.