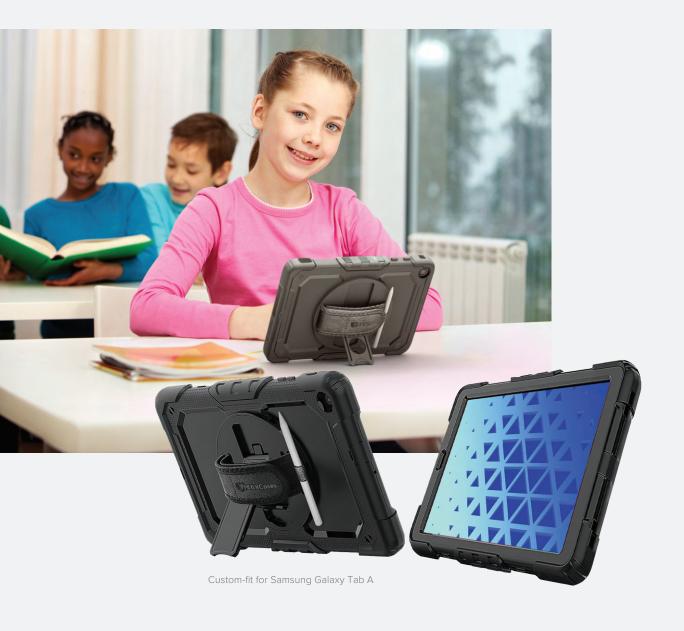

Enjoy flexible use and protect against drops, dings, and dirt with the MAXCases Extreme Shield case. The double-layer back design absorbs shock and safeguards corners against damage from a fall, while the commercial-grade screen protector prevents scratches. The two-position kickstand, rotating hand strap, and included shoulder strap provide versatile options for use. A convenient holder keeps your stylus close at hand. Customization with logo/colors, special features, and similar cases for virtually any iPad/tablet are available by request.

# **KEY FEATURES**

- · Perfect, custom-fit for each device model
- Rugged, dual-layer back design safeguards and absorbs shock
- Commercial-grade screen cover prevents scratches
- · Port covers protect against dust buildup
- Integrated kickstand delivers two positioning options
- Removable rotating strap for easy one-handed vertical/horizontal use

- · Includes shoulder strap for versatile carrying
- Integrated holder keep stylus/pencil close at hand
- Available for virtually any iPad/Samsung/Lenovo tablet by request
- A range of colors is available with any quantity order
- Additional custom colors/logos and MAXProtec antibacterial upgrade available with minimum quantity

## DESIGNED FOR Samsung Galaxy Tab

LN-ES-K10-BLK SAMSUNG GALAXY TAB A 10.1" (2019 T510/T515)

Full-surround protection with dual-layer bumpers, clear back panel, and commercial-grade screen protector.