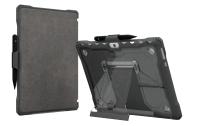

### Microsoft Surface

- Extreme Shell for Microsoft Surface Pro 9 – CDW 7405002
- Shield Extreme X2 for Microsoft Surface Pro 8
   – CDW 6996896
- Extreme Shell for Microsoft Surface Go 1/2/3 – CDW 6129644