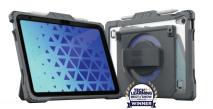

## Apple iPads

- Extreme Folio-X for iPad 10 (Black-Smooth Wipeable Material)
   CDW 7300321
- Shield Extreme-X2-H with Hand Strap for iPad 10 – CDW 7279637
- Extreme KeyCase-T w/Smart Connector and Trackpad for iPad 10

   CDW 7281386
- Shield Extreme-X2 for iPad 9 (Fits iPad 7/8/9)
   CDW 6866634