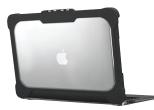

#### Apple MacBooks

- Extreme Shell-L for Macbook Air 13.6" (2022 M2 Chip) – CDW 7278346
- Extreme Shell-L for Macbook Pro 13" (2021&2022 w/Touch ID M1&M2 Chip) – CDW 6715642
- Extreme Shell-L for Macbook Pro 14" (2021 w/Touch ID M1 Pro Chip ) – CDW 6901707