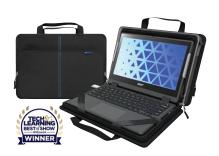

**Explorer 5 w/Pocket** Work-In Case 11" & 14"

**ESP \$25.95** AS-ESF-CR1102-GRY