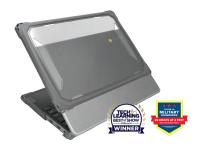

## Custom colors and logos available, just ask!

Shield Extreme-X2 for Asus CM30 Series 10.5"

**ESP \$26.95** ASESCM30BLK

**Ballistic Glass screen protector** for Asus CM30 series

**ESP \$16.95** ASBGCM30T