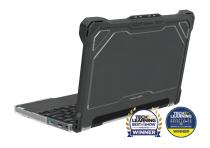

## Perfect, Custom-Fit Protection for Each Device Model

**Extreme Shell-L for Asus 1100** Series 11.6" Win/Chrome. **BR1100 & CR1100** 

ESP \$21.95 AS-ESL-BR11-BLK

Extreme Shell-L for Asus C204M and C204EE Chromebook 11"