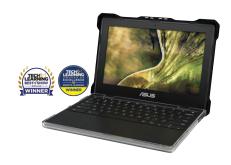

**Explorer 5 w/Pocket** Work-In Case 11" & 14"

**ESP \$25.95** AS-ESF-CR1102-GRY